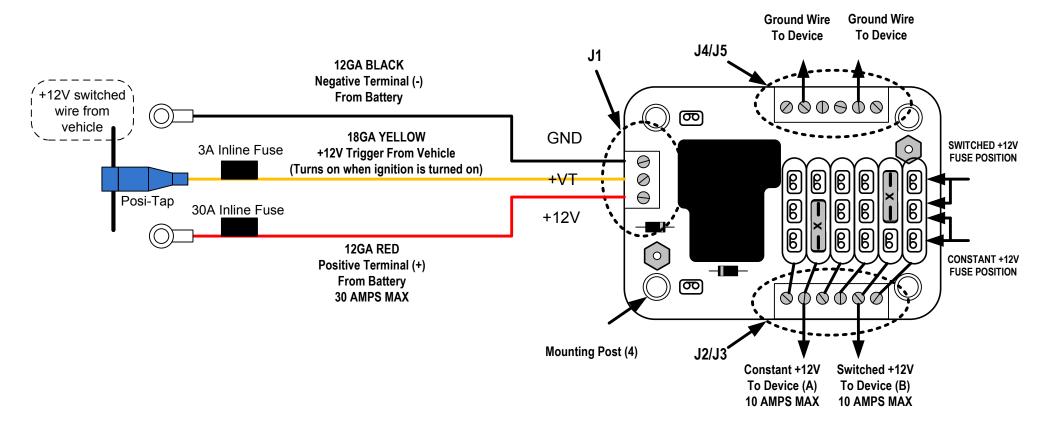

Connect the FZW-1 wiring harness using the below diagram. Be sure to use the braiding including for the wiring harness as much as possible to protect the wiring from rubbing against any sharp surfaces that may possibly cause a short or wear and tear on the wiring.

J1 Connections on FZ-1 Fuzeblock

+12V: Red wire to positive terminal of battery

+VT: Yellow wire to Posi-Tap to +12V switched wire

GND: Black wire to negative terminal of battery